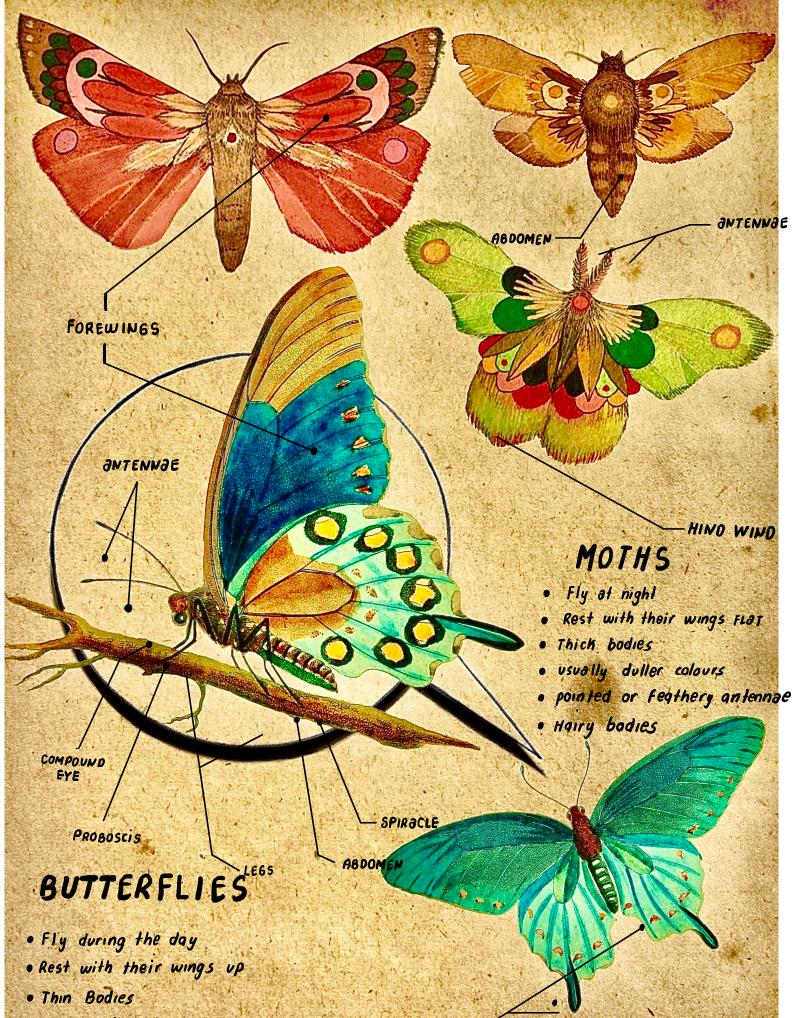

· usually brighter colours

HIND WILLO

|     |      |     | T          | · <b>J</b> |          | -    | - <b>V</b> |     |           |          |    |     |      |   |     |             |    |   |               |               |          |    | 1 |  |  |      |      |  |
|-----|------|-----|------------|------------|----------|------|------------|-----|-----------|----------|----|-----|------|---|-----|-------------|----|---|---------------|---------------|----------|----|---|--|--|------|------|--|
| • A | lest | u   | ,i t l     | , t        | hei      | ir I | win        | 95  | V         | o<br>ten |    |     |      |   |     |             |    |   |               |               |          | /  |   |  |  |      |      |  |
| • 1 | Thir | , ( | Boa        | lies       | <u>۲</u> |      |            |     |           |          |    |     |      |   |     |             |    |   |               |               |          | /. |   |  |  |      |      |  |
| •   | VSL  | al  | l u        | br         | ah       | ler  | c          | olo | urs       |          |    |     |      | L |     | ``<br>• • • | -  | - |               |               | $\angle$ |    |   |  |  |      |      |  |
|     | c t  |     | J<br>oh    |            | 9.0      | -    | h          | 2   | 4         | lon      | na | 0   |      | Π | INI | ) N         | ΪΝ | D | _             | -             |          |    |   |  |  |      |      |  |
| •   | יוק  | 41  | <i>9</i> 7 | 0          |          |      | 000        | u   | <i>an</i> | 101      | 10 | C . |      |   |     |             |    |   |               |               |          |    |   |  |  |      |      |  |
|     |      |     |            |            |          |      |            |     |           |          |    |     |      |   |     |             |    |   |               |               |          |    |   |  |  |      |      |  |
|     |      |     |            |            |          |      |            |     |           |          |    |     |      |   |     |             |    |   |               |               |          |    |   |  |  |      |      |  |
|     |      |     |            |            |          |      |            |     |           |          |    |     |      |   |     |             |    |   |               |               |          |    |   |  |  |      |      |  |
|     |      |     |            |            |          |      |            |     |           |          |    |     |      |   |     |             |    |   |               |               |          |    |   |  |  | <br> | <br> |  |
|     |      |     |            |            |          |      |            |     |           |          |    |     |      |   |     |             |    |   |               |               |          |    |   |  |  |      | <br> |  |
|     |      |     |            |            |          |      |            |     |           |          |    |     |      |   |     |             |    |   |               |               |          |    |   |  |  |      |      |  |
|     |      |     |            |            |          |      |            |     |           |          |    |     |      |   |     |             |    |   |               |               |          |    |   |  |  |      |      |  |
|     |      |     |            |            |          |      |            |     |           |          |    |     |      |   |     |             |    |   |               |               |          |    |   |  |  |      |      |  |
|     |      |     |            |            |          |      |            |     |           |          |    |     |      |   |     |             |    |   |               |               |          |    |   |  |  |      |      |  |
|     |      |     |            |            |          |      |            |     |           |          |    |     |      |   |     |             |    |   | $\rightarrow$ |               |          |    |   |  |  |      |      |  |
|     |      |     |            |            |          |      |            |     |           |          |    |     |      |   |     |             |    |   |               |               |          |    |   |  |  |      |      |  |
|     |      |     |            |            |          |      |            |     |           |          |    |     |      |   |     |             |    |   |               |               |          |    |   |  |  |      |      |  |
|     |      |     |            |            |          |      |            |     |           |          |    |     |      |   |     |             |    |   |               |               |          |    |   |  |  |      |      |  |
|     |      |     |            |            |          |      |            |     |           |          |    |     |      |   |     |             |    |   |               |               |          |    |   |  |  |      |      |  |
|     |      |     |            |            |          |      |            |     |           |          |    |     |      |   |     |             |    |   |               |               |          |    |   |  |  |      |      |  |
|     |      |     |            |            |          |      |            |     |           |          |    |     |      |   |     |             |    |   |               |               |          |    |   |  |  |      |      |  |
|     |      |     |            |            |          |      |            |     |           |          |    |     |      |   |     |             |    |   |               |               |          |    |   |  |  |      |      |  |
|     |      |     |            |            |          |      |            |     |           |          |    |     |      |   |     |             |    |   |               |               |          |    |   |  |  |      |      |  |
|     |      |     |            |            |          |      |            |     |           |          |    |     |      |   |     |             |    |   |               |               |          |    |   |  |  | <br> | <br> |  |
|     |      |     |            |            |          |      |            |     |           |          |    |     | <br> |   |     |             |    |   |               |               |          |    |   |  |  | <br> | <br> |  |
|     |      |     |            |            |          |      |            |     |           |          |    |     |      |   |     |             |    |   |               |               |          |    |   |  |  |      |      |  |
|     |      |     |            |            |          |      |            |     |           |          |    |     |      |   |     |             |    |   |               |               |          |    |   |  |  |      |      |  |
|     |      |     |            |            |          |      |            |     |           |          |    |     |      |   |     |             |    |   |               |               |          |    |   |  |  |      |      |  |
|     |      |     |            |            |          |      |            |     |           |          |    |     |      |   |     |             |    |   |               |               |          |    |   |  |  |      |      |  |
|     |      |     |            |            |          |      |            |     |           |          |    |     |      |   |     |             |    |   |               |               |          |    |   |  |  |      |      |  |
|     |      |     |            |            |          |      |            |     |           |          |    |     |      |   |     |             |    |   |               |               |          |    |   |  |  |      |      |  |
|     |      |     |            |            |          |      |            |     |           |          |    |     |      |   |     |             |    |   |               |               |          |    |   |  |  | <br> | <br> |  |
|     |      |     |            |            |          |      |            |     |           |          |    |     | <br> |   |     |             |    |   |               |               |          |    |   |  |  | <br> | <br> |  |
|     |      |     |            |            |          |      |            |     |           |          |    |     |      |   |     |             |    |   |               |               |          |    |   |  |  |      |      |  |
|     |      |     |            |            |          |      |            |     |           |          |    |     |      |   |     |             |    |   |               |               |          |    |   |  |  |      |      |  |
|     |      |     |            |            |          |      |            |     |           |          |    |     |      |   |     |             |    |   |               |               |          |    |   |  |  |      |      |  |
|     |      |     |            |            |          |      |            |     |           |          |    |     |      |   |     |             |    |   |               |               |          |    |   |  |  |      |      |  |
|     |      |     |            |            |          |      |            |     |           |          |    |     |      |   |     |             |    |   |               |               |          |    |   |  |  |      |      |  |
|     |      |     |            |            |          |      |            |     |           |          |    |     |      |   |     |             |    |   | -             |               |          |    |   |  |  |      |      |  |
|     |      |     |            |            |          |      |            |     |           |          | -+ |     |      |   |     |             |    |   |               | $\rightarrow$ |          |    |   |  |  |      |      |  |
|     |      |     |            |            |          |      |            |     |           |          |    |     |      |   |     |             |    |   |               |               |          |    |   |  |  |      |      |  |
|     |      |     |            |            |          |      |            |     |           |          |    |     |      |   |     |             |    |   |               |               |          |    |   |  |  |      |      |  |
|     |      |     |            |            |          |      |            |     |           |          |    |     |      |   |     |             |    |   |               |               |          |    |   |  |  |      |      |  |
|     |      |     |            |            |          |      |            |     |           |          |    |     |      |   |     |             |    |   |               |               |          |    |   |  |  |      |      |  |
|     |      |     |            |            |          |      |            |     |           |          |    |     |      |   |     |             |    |   |               |               |          |    |   |  |  |      |      |  |
|     |      |     |            |            |          |      |            |     |           |          |    |     |      |   |     |             |    |   |               |               |          |    |   |  |  |      |      |  |
|     |      |     |            |            |          |      |            |     |           |          |    |     |      |   |     |             |    |   |               |               |          |    |   |  |  |      |      |  |
|     |      |     |            |            |          |      |            |     |           |          |    |     |      |   |     |             |    |   |               | $\rightarrow$ |          |    |   |  |  |      |      |  |
|     |      |     |            |            |          |      |            |     |           |          |    |     |      |   |     |             |    |   |               |               |          |    |   |  |  |      |      |  |
|     |      |     |            |            |          |      |            |     |           |          |    |     |      |   |     |             |    |   |               |               |          |    |   |  |  |      |      |  |
|     |      |     |            |            |          |      |            |     |           |          |    |     |      |   |     |             |    |   |               |               |          |    |   |  |  |      |      |  |
|     |      |     |            |            |          |      |            |     |           |          |    |     |      |   |     |             |    |   |               |               |          |    |   |  |  |      |      |  |
|     |      |     |            |            |          |      |            |     |           |          |    |     |      |   |     |             |    |   |               |               |          |    |   |  |  |      |      |  |
|     |      |     |            |            |          |      |            |     |           |          |    |     |      |   |     |             |    |   | -             |               |          |    |   |  |  |      |      |  |
|     |      |     |            |            |          |      |            |     |           |          |    |     |      |   |     |             |    |   |               |               |          |    |   |  |  |      |      |  |
|     |      |     |            |            |          |      |            |     |           |          |    |     |      |   |     |             |    |   |               |               |          |    |   |  |  |      |      |  |