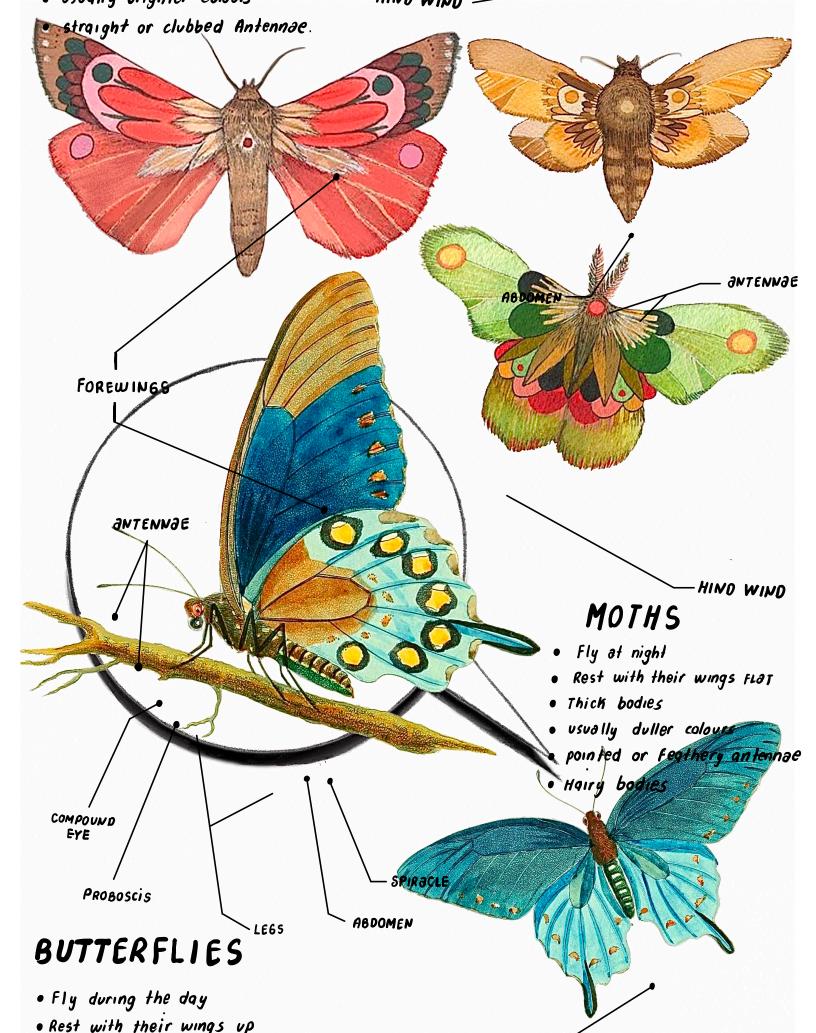

· usually brighter colours

HIND WILLO

|     |      |     | T          | · <b>J</b> |          | -    | - <b>V</b> |     |           |          |    |     |      |   |     |             |    |   |               |               |          |    | 1 |  |  |      |      |  |
|-----|------|-----|------------|------------|----------|------|------------|-----|-----------|----------|----|-----|------|---|-----|-------------|----|---|---------------|---------------|----------|----|---|--|--|------|------|--|
| • A | lest | u   | ,i t l     | , t        | hei      | ir I | win        | 95  | V         | o<br>ten |    |     |      |   |     |             |    |   |               |               |          | /  |   |  |  |      |      |  |
| • 1 | Thir | , ( | Boa        | lies       | <u>۲</u> |      |            |     |           |          |    |     |      |   |     |             |    |   |               |               |          | /. |   |  |  |      |      |  |
| •   | VSL  | al  | l u        | br         | ah       | ler  | c          | olo | urs       |          |    |     |      | L |     | ``<br>• • • | -  | - |               |               | $\angle$ |    |   |  |  |      |      |  |
|     | c t  |     | J<br>oh    |            | 9.0      | -    | h          | 2   | 4         | lon      | na | 0   |      | Π | INI | ) N         | ΪΝ | D | _             | -             |          |    |   |  |  |      |      |  |
| •   | יוק  | 41  | <i>9</i> 7 | 0          |          |      | 000        | u   | <i>an</i> | 101      | 10 | C . |      |   |     |             |    |   |               |               |          |    |   |  |  |      |      |  |
|     |      |     |            |            |          |      |            |     |           |          |    |     |      |   |     |             |    |   |               |               |          |    |   |  |  |      |      |  |
|     |      |     |            |            |          |      |            |     |           |          |    |     |      |   |     |             |    |   |               |               |          |    |   |  |  |      |      |  |
|     |      |     |            |            |          |      |            |     |           |          |    |     |      |   |     |             |    |   |               |               |          |    |   |  |  |      |      |  |
|     |      |     |            |            |          |      |            |     |           |          |    |     |      |   |     |             |    |   |               |               |          |    |   |  |  | <br> | <br> |  |
|     |      |     |            |            |          |      |            |     |           |          |    |     |      |   |     |             |    |   |               |               |          |    |   |  |  |      | <br> |  |
|     |      |     |            |            |          |      |            |     |           |          |    |     |      |   |     |             |    |   |               |               |          |    |   |  |  |      |      |  |
|     |      |     |            |            |          |      |            |     |           |          |    |     |      |   |     |             |    |   |               |               |          |    |   |  |  |      |      |  |
|     |      |     |            |            |          |      |            |     |           |          |    |     |      |   |     |             |    |   |               |               |          |    |   |  |  |      |      |  |
|     |      |     |            |            |          |      |            |     |           |          |    |     |      |   |     |             |    |   |               |               |          |    |   |  |  |      |      |  |
|     |      |     |            |            |          |      |            |     |           |          |    |     |      |   |     |             |    |   | $\rightarrow$ |               |          |    |   |  |  |      |      |  |
|     |      |     |            |            |          |      |            |     |           |          |    |     |      |   |     |             |    |   |               |               |          |    |   |  |  |      |      |  |
|     |      |     |            |            |          |      |            |     |           |          |    |     |      |   |     |             |    |   |               |               |          |    |   |  |  |      |      |  |
|     |      |     |            |            |          |      |            |     |           |          |    |     |      |   |     |             |    |   |               |               |          |    |   |  |  |      |      |  |
|     |      |     |            |            |          |      |            |     |           |          |    |     |      |   |     |             |    |   |               |               |          |    |   |  |  |      |      |  |
|     |      |     |            |            |          |      |            |     |           |          |    |     |      |   |     |             |    |   |               |               |          |    |   |  |  |      |      |  |
|     |      |     |            |            |          |      |            |     |           |          |    |     |      |   |     |             |    |   |               |               |          |    |   |  |  |      |      |  |
|     |      |     |            |            |          |      |            |     |           |          |    |     |      |   |     |             |    |   |               |               |          |    |   |  |  |      |      |  |
|     |      |     |            |            |          |      |            |     |           |          |    |     |      |   |     |             |    |   |               |               |          |    |   |  |  |      |      |  |
|     |      |     |            |            |          |      |            |     |           |          |    |     |      |   |     |             |    |   |               |               |          |    |   |  |  | <br> | <br> |  |
|     |      |     |            |            |          |      |            |     |           |          |    |     | <br> |   |     |             |    |   |               |               |          |    |   |  |  | <br> | <br> |  |
|     |      |     |            |            |          |      |            |     |           |          |    |     |      |   |     |             |    |   |               |               |          |    |   |  |  |      |      |  |
|     |      |     |            |            |          |      |            |     |           |          |    |     |      |   |     |             |    |   |               |               |          |    |   |  |  |      |      |  |
|     |      |     |            |            |          |      |            |     |           |          |    |     |      |   |     |             |    |   |               |               |          |    |   |  |  |      |      |  |
|     |      |     |            |            |          |      |            |     |           |          |    |     |      |   |     |             |    |   |               |               |          |    |   |  |  |      |      |  |
|     |      |     |            |            |          |      |            |     |           |          |    |     |      |   |     |             |    |   |               |               |          |    |   |  |  |      |      |  |
|     |      |     |            |            |          |      |            |     |           |          |    |     |      |   |     |             |    |   |               |               |          |    |   |  |  |      |      |  |
|     |      |     |            |            |          |      |            |     |           |          |    |     |      |   |     |             |    |   |               |               |          |    |   |  |  | <br> | <br> |  |
|     |      |     |            |            |          |      |            |     |           |          |    |     | <br> |   |     |             |    |   |               |               |          |    |   |  |  | <br> | <br> |  |
|     |      |     |            |            |          |      |            |     |           |          |    |     |      |   |     |             |    |   |               |               |          |    |   |  |  |      |      |  |
|     |      |     |            |            |          |      |            |     |           |          |    |     |      |   |     |             |    |   |               |               |          |    |   |  |  |      |      |  |
|     |      |     |            |            |          |      |            |     |           |          |    |     |      |   |     |             |    |   |               |               |          |    |   |  |  |      |      |  |
|     |      |     |            |            |          |      |            |     |           |          |    |     |      |   |     |             |    |   |               |               |          |    |   |  |  |      |      |  |
|     |      |     |            |            |          |      |            |     |           |          |    |     |      |   |     |             |    |   |               |               |          |    |   |  |  |      |      |  |
|     |      |     |            |            |          |      |            |     |           |          |    |     |      |   |     |             |    |   | -             |               |          |    |   |  |  |      |      |  |
|     |      |     |            |            |          |      |            |     |           |          | -+ |     |      |   |     |             |    |   |               | $\rightarrow$ |          |    |   |  |  |      |      |  |
|     |      |     |            |            |          |      |            |     |           |          |    |     |      |   |     |             |    |   |               |               |          |    |   |  |  |      |      |  |
|     |      |     |            |            |          |      |            |     |           |          |    |     |      |   |     |             |    |   |               |               |          |    |   |  |  |      |      |  |
|     |      |     |            |            |          |      |            |     |           |          |    |     |      |   |     |             |    |   |               |               |          |    |   |  |  |      |      |  |
|     |      |     |            |            |          |      |            |     |           |          |    |     |      |   |     |             |    |   |               |               |          |    |   |  |  |      |      |  |
|     |      |     |            |            |          |      |            |     |           |          |    |     |      |   |     |             |    |   |               |               |          |    |   |  |  |      |      |  |
|     |      |     |            |            |          |      |            |     |           |          |    |     |      |   |     |             |    |   |               |               |          |    |   |  |  |      |      |  |
|     |      |     |            |            |          |      |            |     |           |          |    |     |      |   |     |             |    |   |               |               |          |    |   |  |  |      |      |  |
|     |      |     |            |            |          |      |            |     |           |          |    |     |      |   |     |             |    |   |               | $\rightarrow$ |          |    |   |  |  |      |      |  |
|     |      |     |            |            |          |      |            |     |           |          |    |     |      |   |     |             |    |   |               |               |          |    |   |  |  |      |      |  |
|     |      |     |            |            |          |      |            |     |           |          |    |     |      |   |     |             |    |   |               |               |          |    |   |  |  |      |      |  |
|     |      |     |            |            |          |      |            |     |           |          |    |     |      |   |     |             |    |   |               |               |          |    |   |  |  |      |      |  |
|     |      |     |            |            |          |      |            |     |           |          |    |     |      |   |     |             |    |   |               |               |          |    |   |  |  |      |      |  |
|     |      |     |            |            |          |      |            |     |           |          |    |     |      |   |     |             |    |   |               |               |          |    |   |  |  |      |      |  |
|     |      |     |            |            |          |      |            |     |           |          |    |     |      |   |     |             |    |   | -             |               |          |    |   |  |  |      |      |  |
|     |      |     |            |            |          |      |            |     |           |          |    |     |      |   |     |             |    |   |               |               |          |    |   |  |  |      |      |  |
|     |      |     |            |            |          |      |            |     |           |          |    |     |      |   |     |             |    |   |               |               |          |    |   |  |  |      |      |  |