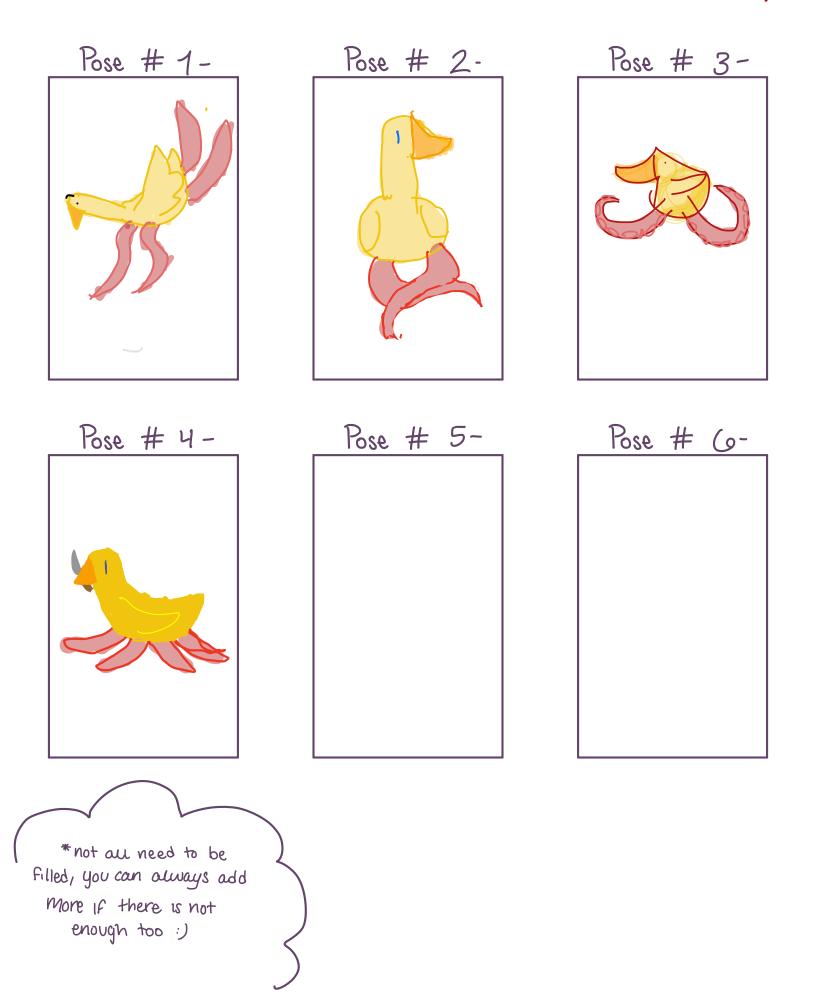

And Please Draw out some poses you would like your character in below:

> (Note: Try to make your character look like they are posing for a pic)

Here :