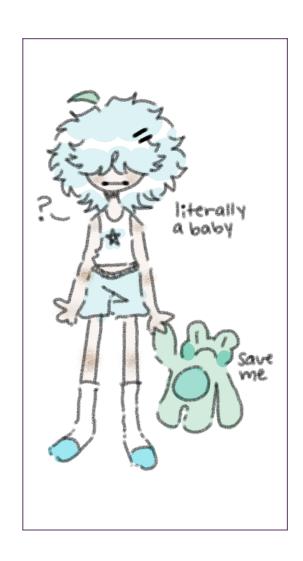

## Example Sheet:

(put your info here 7)

Name: Esfir/Nyx

Nickname: Ash

Gender + Prns: Non-Binary (ANY!)

Any user(s) you want to

be placed next to: and

Our, or am

Hight: 2.2m

Personality Type: ESTP-T

Personality Tracts: <u>creative</u>,

crazy, extroverted, hyper,

Lazy, Annoying, has urges to bite everying; will scream if cannot

Pose # 1-

Pose # 4-

Pose # 2-

## Extra Notes / Req:

- please draw sparkles or sunflowers around my character, Thx
- Also if possible can my character be near a top corner of the Page?