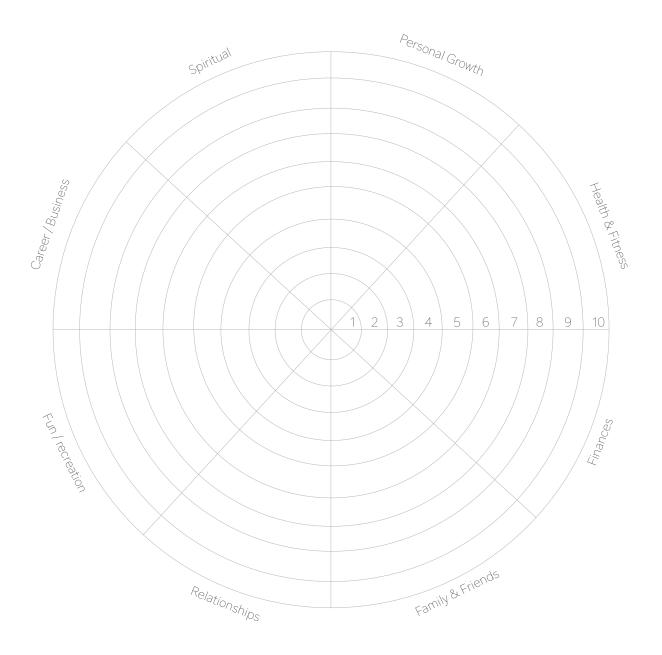

|     |     |     |     |     |     |     |     |
| 25 |     |     |     |     |     |     |     |     |     |     |     |     |     |
| 26 |     |     |     |     |     |     |     |     |     |     |     |     |     |
| 27 |     |     |     |     |     |     |     |     |     |     |     |     |     |
| 28 |     |     |     |     |     |     |     |     |     |     |     |     |     |
| 29 |     |     |     |     |     |     |     |     |     |     |     |     |     |
| 30 |     |     |     |     |     |     |     |     |     |     |     |     |     |
| 31 |     |     |     |     |     |     |     |     |     |     |     |     |     |

© Live Love Planners

## Level 10 Life Wheel

Month: Year:

Daily

Weekly

Monthly

Yearly

Finances

Goals

Organization

Wellness

Health & Fitness



| Color | Area             | Score | Color | Area              | Score |
|-------|------------------|-------|-------|-------------------|-------|
|       | Personal Growth  |       |       | Relationships     |       |
|       | Health & Fitness |       |       | Fun / recreation  |       |
|       | Finances         |       |       | Career / Business |       |
|       | Family & Friends |       |       | Spiritual         |       |

### Happy List

Daily

Weekly

Monthly

Finances

Organization

Wellness

Health & Fitness

Extras

Write down 20 activities you can do this year that'll make you happy

| 1  |   |  |
|----|---|--|
| 2  |   |  |
| 3  | 3 |  |
| 4  | 1 |  |
| 5  | 5 |  |
| 6  |   |  |
| 7  | 7 |  |
| 8  | 3 |  |
| g  |   |  |
| 10 | 0 |  |
| 1  | 1 |  |
| 12 | 2 |  |
| 13 |